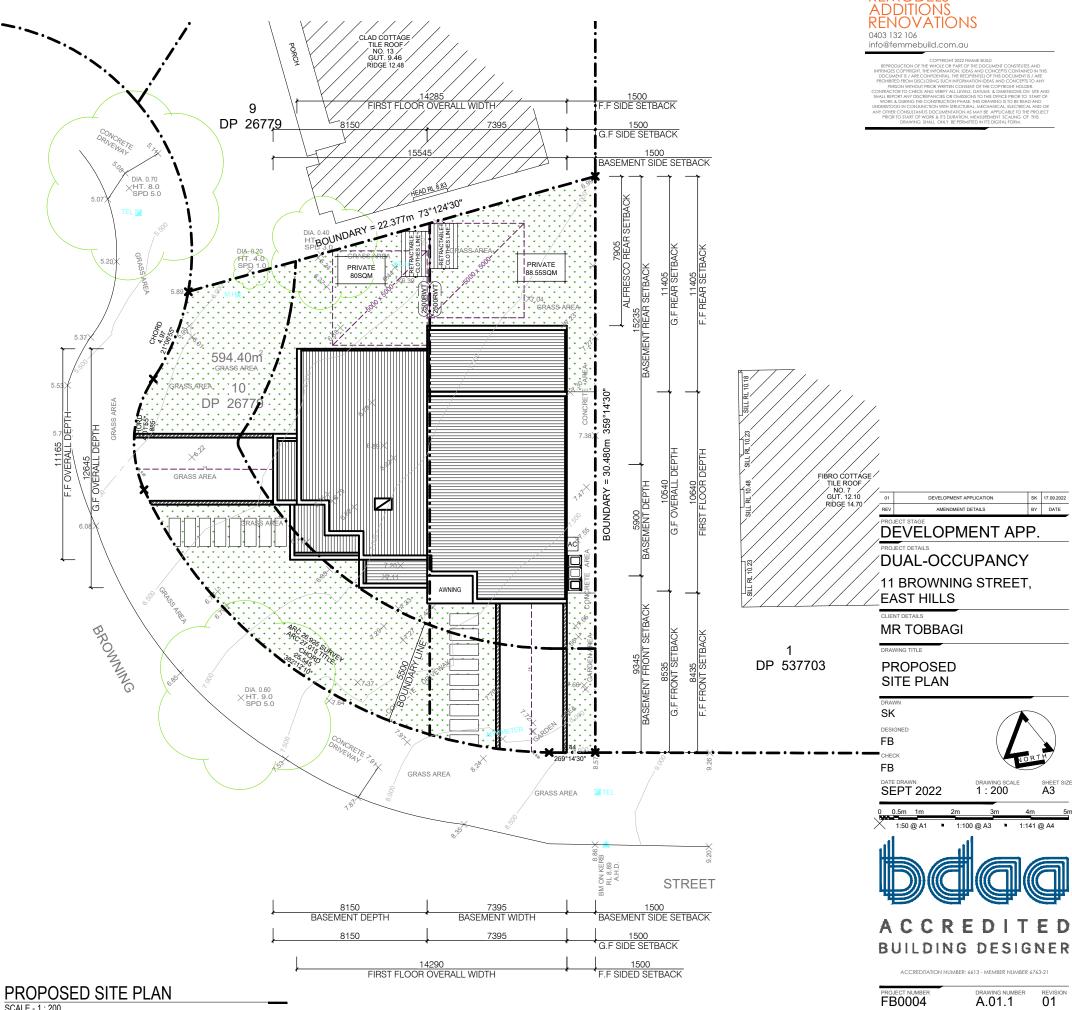

| SITE INFORMATION                                                                                                                     |                                                                                                                            | SITE NOTES                                                                                                                                                                                                                                                                                                                                                                                                                                                                                                                                                                                                                                                                                                               |
|--------------------------------------------------------------------------------------------------------------------------------------|----------------------------------------------------------------------------------------------------------------------------|--------------------------------------------------------------------------------------------------------------------------------------------------------------------------------------------------------------------------------------------------------------------------------------------------------------------------------------------------------------------------------------------------------------------------------------------------------------------------------------------------------------------------------------------------------------------------------------------------------------------------------------------------------------------------------------------------------------------------|
| SITE AREA<br>UNIT 1<br>PROPOSED RESIDENCE G. FLOOR<br>BASEMENT                                                                       | <b>594.40m</b> <sup>2</sup><br>67.67m <sup>2</sup><br>38.44m <sup>2</sup>                                                  | CONFIRM ALL DIMENSIONS ON SITE TO EXISTING<br>RESIDENCE PRIOR TO COMMENCEMENT OF ANY WORK. EXISTING PLUMBING AND ELECTRICAL WORKS TO BE<br>REMOVED AND DMADE GOOD AS NECESSARY. THIS PLAN DOES NOT PROVIDE SPECIFIC LANDSCAPE<br>PLANTING LOCATIONS. THE EXACT LOCATION OF UNDERGROUND AND<br>ABOVEGROUND SERVICES SHALL BE PROVEN ON SITE.<br>NO GUARANTEE IS GIVEN THAT ALL EXISTING<br>SERVICES ARE SHOWN. THIS DRAWING SET TO BE READ IN CONJUNCTION WITH<br>THE SPECIFICATION PROVIDED. BEWARE OF EXISTING SERVICES. CONFIRM LOCATIONS<br>PRIOR TO EXCAVATION. TAKE EXTREME CARE. REFER ALL MAJOR WORKS TO RAMPS, WALKWAYS,<br>DRIVEWAYS ETC (INCLUDING CARPARK WORKS,<br>LEVELS & DATUMS) REFER TO CIVIL ENGINEERS |
| ALFRESCO<br>PROPOSED RESIDENCE F.FLOOR<br>TOTAL FLOOR AREA                                                                           | 24.93m <sup>2</sup><br>56.58m <sup>2</sup><br><b>124.25m<sup>2</sup></b>                                                   |                                                                                                                                                                                                                                                                                                                                                                                                                                                                                                                                                                                                                                                                                                                          |
| UNIT 2<br>PROPOSED RESIDENCE G. FLOOR<br>BASEMENT<br>ALFRESCO<br>PROPOSED RESIDENCE F.FLOOR<br>TOTAL FLOOR AREA<br>FLOOR SPACE RATIO | 47.61m <sup>2</sup><br>30.84m <sup>2</sup><br>31m <sup>2</sup><br>59.81m <sup>2</sup><br><b>107.42m<sup>2</sup></b><br>50% |                                                                                                                                                                                                                                                                                                                                                                                                                                                                                                                                                                                                                                                                                                                          |
| PERMEABILITY<br>PRIVATE OPEN SPACE (POS)                                                                                             | 45%<br>80m²(MIN)                                                                                                           | DOCUMENTATION.                                                                                                                                                                                                                                                                                                                                                                                                                                                                                                                                                                                                                                                                                                           |
| MAX BUILDING HEIGHT                                                                                                                  | 7.110m                                                                                                                     |                                                                                                                                                                                                                                                                                                                                                                                                                                                                                                                                                                                                                                                                                                                          |

SCALE - 1 : 200