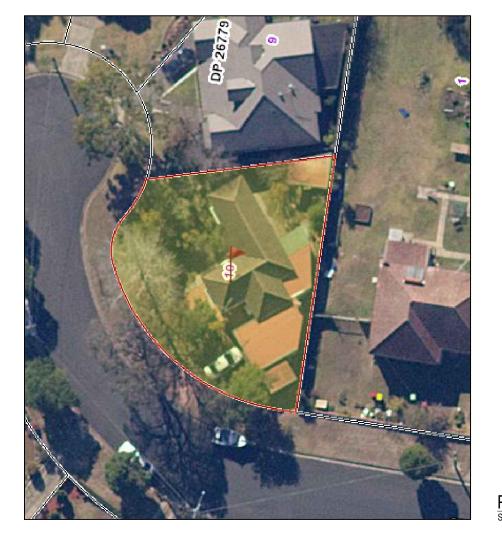

|                                                                                                                                                                                                                                                                                                                                                                                                                                                                                                                                                                                                                                                                                                                          |





SCALE - 1 : 200



## 2. PROPOSED EASTERN ELEVATION SCALE - 1 : 100

FIRST FLOOR CEILING LEVEL

FIRST FLOOR LEVEL

\_\_\_\_\_RL: 12.60

\_\_\_\_\_RL: 10.20

2400 R TO CE



9M BUILDING HEIGHT RL: 14.60 L: 14.40

ŝ

RL: 13.40



RL: 13.80 \_\_\_\_\_FIRST FLOOR CEILING LEVEL

RL: 11.40 \_ \_\_\_\_\_ FIRST FLOOR LEVEL

RL: 11.10 \_\_\_\_\_ GROUND FLOOR CEILING LEVEL

2400 TO O