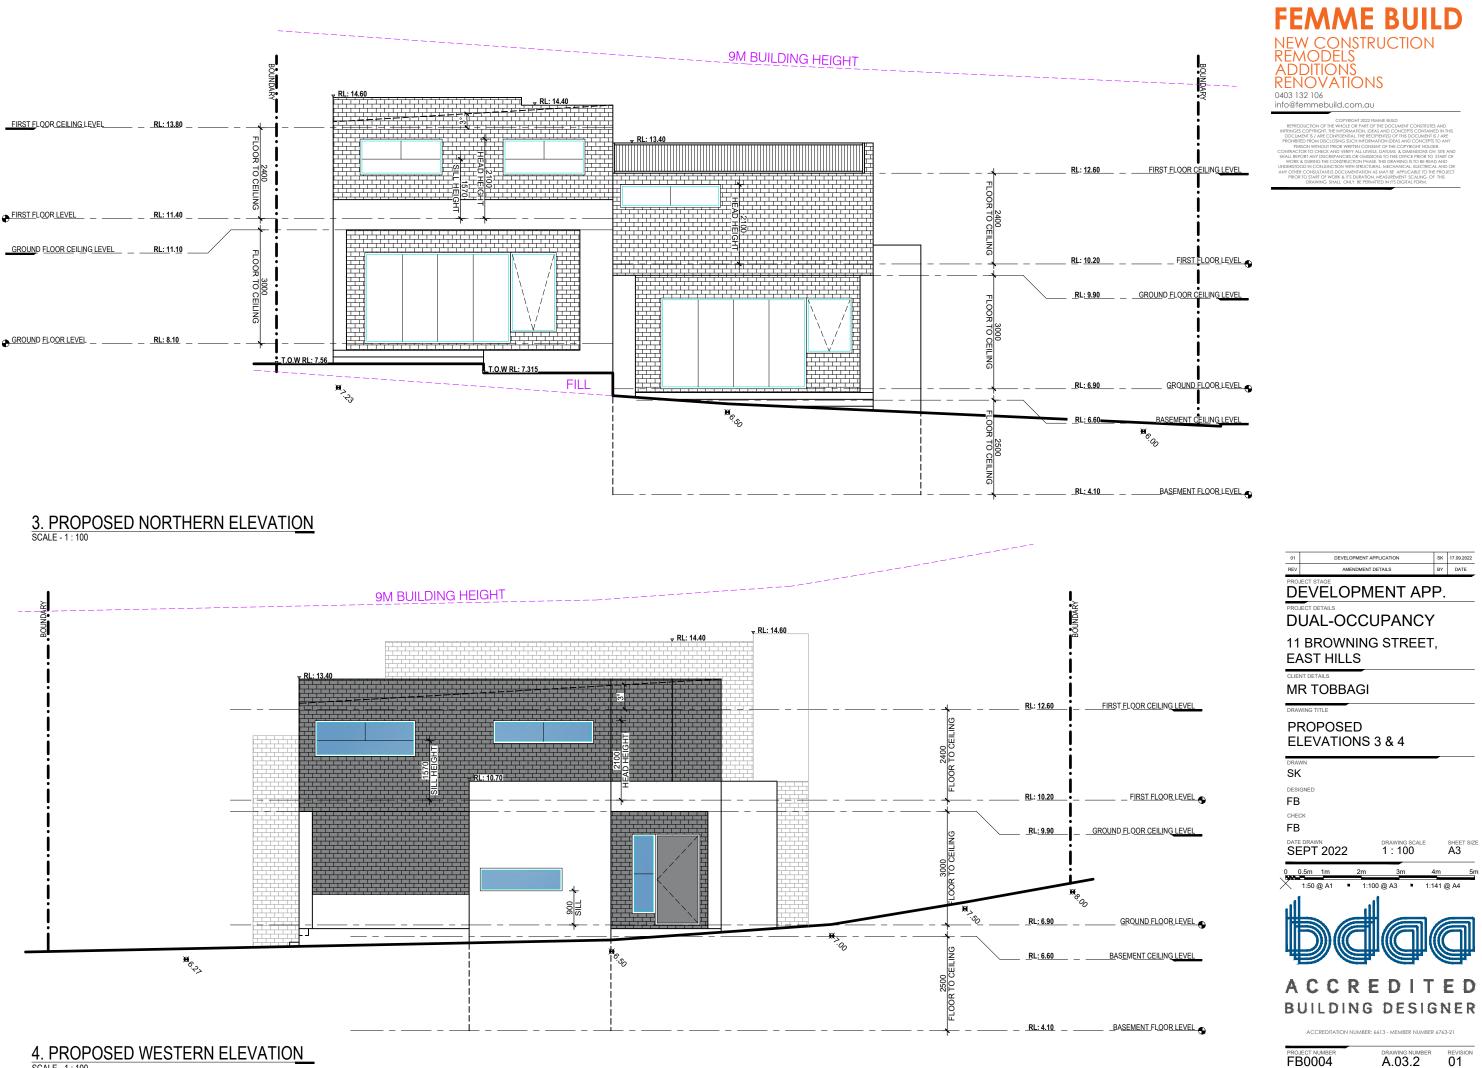

## 2. PROPOSED EASTERN ELEVATION SCALE - 1 : 100

FIRST FLOOR CEILING LEVEL

FIRST FLOOR LEVEL

\_\_\_\_\_RL: 12.60

\_\_\_\_\_RL: 10.20

2400 R TO CE

9M BUILDING HEIGHT RL: 14.60 L: 14.40

ŝ

RL: 13.40

RL: 13.80 \_\_\_\_\_FIRST FLOOR CEILING LEVEL

RL: 11.40 \_ \_\_\_\_\_ FIRST FLOOR LEVEL

RL: 11.10 \_\_\_\_\_ GROUND FLOOR CEILING LEVEL

2400 TO O