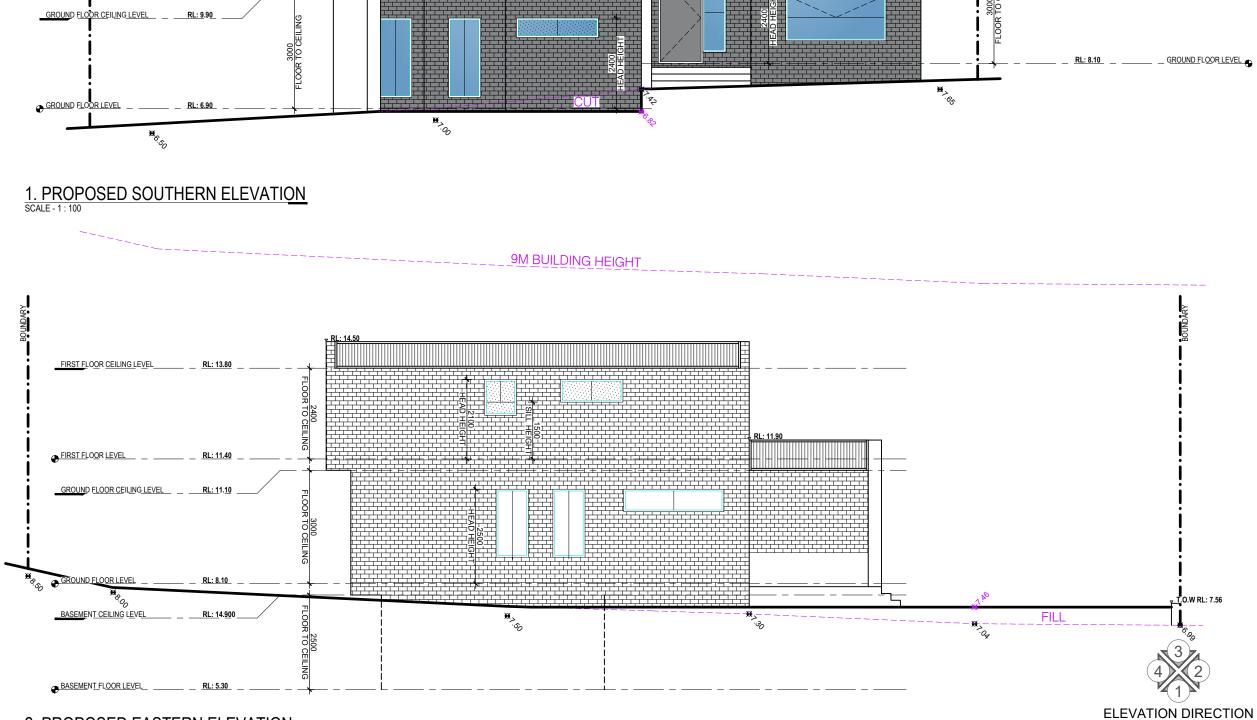

## 2. PROPOSED EASTERN ELEVATION SCALE - 1 : 100

FIRST FLOOR CEILING LEVEL

FIRST FLOOR LEVEL

\_\_\_\_\_RL: 12.60

\_\_\_\_\_RL: 10.20

2400 R TO CE

9M BUILDING HEIGHT RL: 14.60 L: 14.40

ŝ

RL: 13.40

RL: 13.80 \_\_\_\_\_FIRST FLOOR CEILING LEVEL

RL: 11.40 \_ \_\_\_\_\_ FIRST FLOOR LEVEL

RL: 11.10 \_\_\_\_\_ GROUND FLOOR CEILING LEVEL

2400 TO O